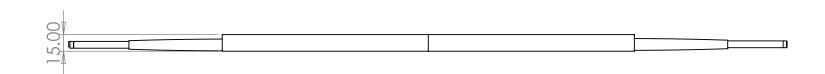

| $F \cap \cap$ | DΙ | $\Delta DF$      | - |
|---------------|----|------------------|---|
| $\neg$        | ĸı | $\Delta I I I I$ | _ |

| LINEAR:<br>ANGULAR:  |          | Wil      | INDOW WIPER |     | CHK'D  | N.GOULD | 04/18     |         |         | 500 BLADE   |              |  |
|----------------------|----------|----------|-------------|-----|--------|---------|-----------|---------|---------|-------------|--------------|--|
|                      | ANGULAR: |          |             |     | APPV'D |         |           |         |         | 000 00, 100 |              |  |
| DO NOT SCALE DRAWING |          | REVISION |             | MFG |        |         |           |         |         |             |              |  |
|                      |          |          |             | Q.A |        |         | MATERIAL: | :       | DWG NO. |             | A 4          |  |
| Γ                    |          |          |             |     |        |         |           |         | DWB009  |             | A4           |  |
|                      |          |          |             |     |        |         |           |         |         |             |              |  |
| ı                    |          |          |             |     |        |         |           | WEIGHT: |         | SCALE:      | SHEET 1 OF 1 |  |
| ı                    |          |          |             |     |        |         |           |         |         |             |              |  |
| 1                    |          |          |             |     |        |         |           |         |         |             |              |  |