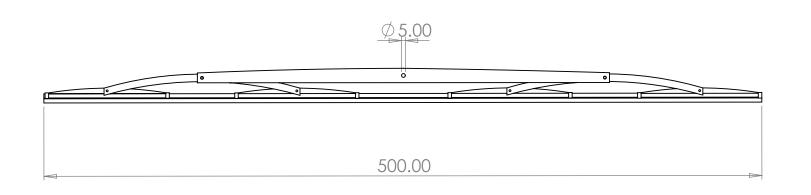

| $F \cap \cap$ | DΙ | $\Delta DF$      | - |
|---------------|----|------------------|---|
| $\neg$        | ĸı | $\Delta I I I I$ | _ |

| LINEAR:<br>ANGULAR:  |          | Wil      | INDOW WIPER |     | CHK'D  | N.GOULD | 04/18     |         |         | 500 BLADE   |              |  |
|----------------------|----------|----------|-------------|-----|--------|---------|-----------|---------|---------|-------------|--------------|--|
|                      | ANGULAR: |          |             |     | APPV'D |         |           |         |         | 000 00, 100 |              |  |
| DO NOT SCALE DRAWING |          | REVISION |             | MFG |        |         |           |         |         |             |              |  |
|                      |          |          |             | Q.A |        |         | MATERIAL: | :       | DWG NO. |             | A 4          |  |
| Γ                    |          |          |             |     |        |         |           |         | DWB009  |             | A4           |  |
|                      |          |          |             |     |        |         |           |         |         |             |              |  |
| ı                    |          |          |             |     |        |         |           | WEIGHT: |         | SCALE:      | SHEET 1 OF 1 |  |
| ı                    |          |          |             |     |        |         |           |         |         |             |              |  |
| 1                    |          |          |             |     |        |         |           |         |         |             |              |  |